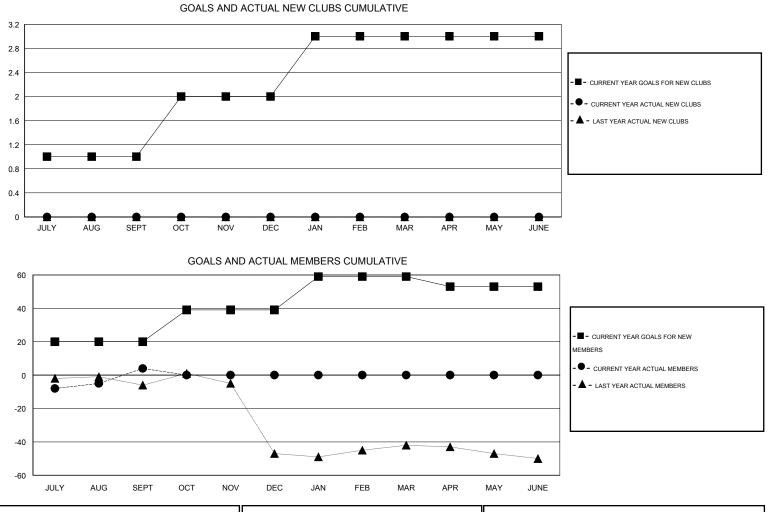

## GMT: Judy Hankom

GMT CA 1

|                              |                  | Clubs             |                  |                  | Members                     |                    |                                     |                    |                  |  |
|------------------------------|------------------|-------------------|------------------|------------------|-----------------------------|--------------------|-------------------------------------|--------------------|------------------|--|
|                              | RESU             | LTS FOR 2014-2015 |                  |                  | RESULTS FOR 2014-2015       |                    |                                     |                    |                  |  |
| QUARTER                      | NEW CLUB<br>GOAL | NEW CLUBS         | DROPPED<br>CLUBS | NET<br>GAIN/LOSS | QUARTER                     | NEW MEMBER<br>GOAL | CHARTER AND<br>NEW MEMBERS<br>ADDED | DROPPED<br>MEMBERS | NET<br>GAIN/LOSS |  |
| JULY/AUG/SEPT<br>OCT/NOV/DEC | 1                | 0<br>0            | 0<br>0           | 0<br>0           | JULY/AUG/SEPT               | 20<br>19           | 26<br>0                             | 22<br>0            | 4<br>0           |  |
| JAN/FEB/MAR<br>APR/MAY/JUNE  | 1<br>0           | 0<br>0            | 0<br>0           | 0<br>0           | JAN/FEB/MAR<br>APR/MAY/JUNE | 20<br>-6           | 0<br>0                              | 0<br>0             | 0<br>0           |  |